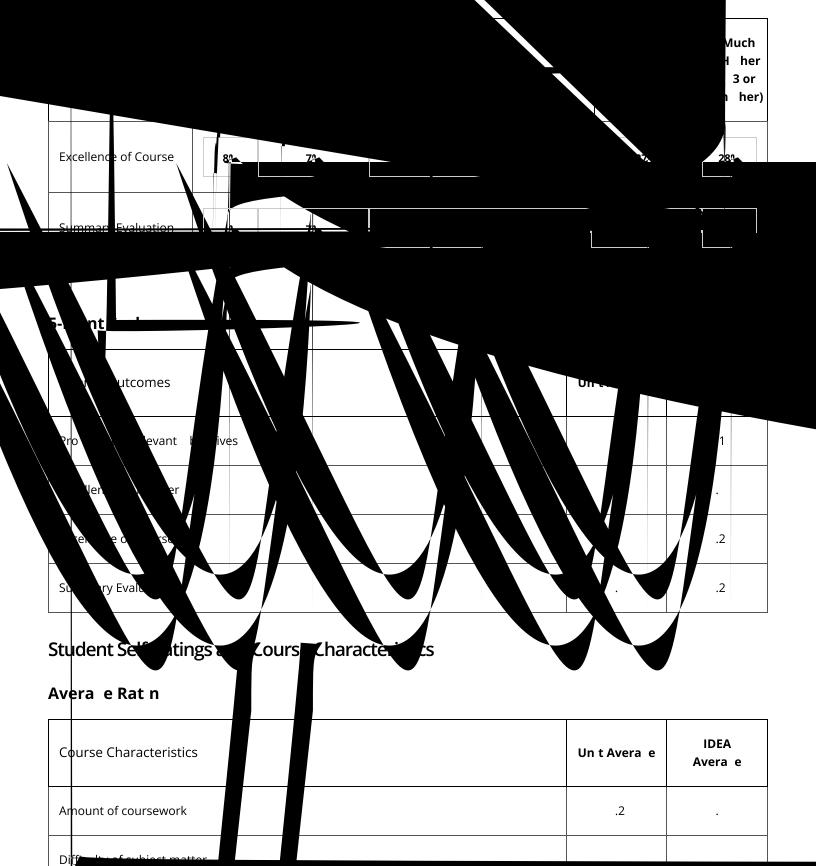

## Un t

This chal hab whice ive

| Student Self-Ratin s                                                   | Un t Avera e | IDEA<br>Avera e |
|------------------------------------------------------------------------|--------------|-----------------|
| As a rule, I ut forth more e ort than other students on academic work. |              | .9              |
| I real y wanted to take this course re ardless of who tau ht it.       | .9           | .8              |
| When this course be an I believed I could master its content.          | .1           |                 |
| My b ck round re ared me well for this courses requirements.           |              | .8              |